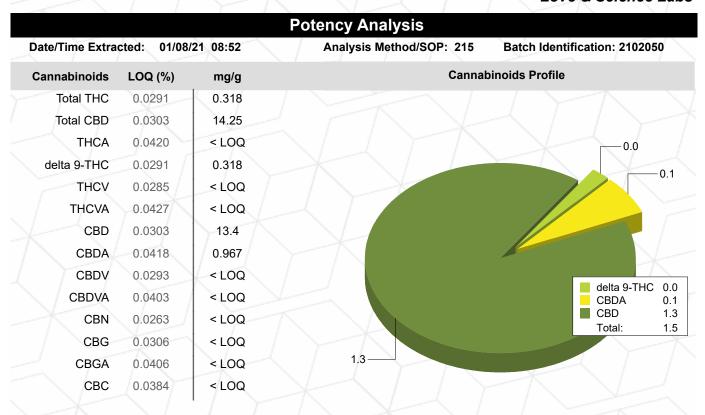

#### **Results at a Glance**

Total THC: 0.0318 %

Total CBD: 1.425 %

Rusall Kubfeld

Russell Kuhfeld Quality Officer - 1/11/2021

#### Daily Ally batch 0320

Sample ID: G1A0090-01

Matrix: Hemp Products

Test ID: 5013466 Source ID:

Date Sampled: 01/07/21

Date Accepted: 01/07/21

Love & Science Labs

Total THC = delta 9-THC + (THCA \* 0.877) Total CBD = CBD + (CBDA \* 0.877)

Total CBG = CBG + (CBGA \* 0.878)

 $\label{lowest} \mbox{LOQ=Limit of Quantification, the lowest measurable concentration of an analyte.}$ 

Rusall Kubfebl

Russell Kuhfeld Quality Officer - 1/11/2021